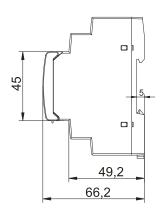

|  |
| Humidity (Non Condensing)                    | 95% (Rh)                                              |  |
| LED Indication                               | Red LED—Relay ON                                      |  |
| Enclosure                                    | Flame Retardant UL94-VO                               |  |
| Dimension (W x H x D)                        | 36mm × 90mm × 65mm                                    |  |
| Weight (unpacked)                            | 110 g                                                 |  |
| Mounting                                     | DIN rail                                              |  |
| Degree of Protection                         | IP 20 for Terminals, IP 30 for Enclosure              |  |

### **Mounting Dimensions**







### **Connection Diagram**

Digital Time Switch





Newark.com/multicomp-pro Farnell.com/multicomp-pro sg.element14.com/b/multicomp-pro



### **Digital Time Switch**



#### **Terminal Torque & Capacity**

| Ø 4.5 mm | 0.5 N.m (4.4 Lb.in)                         |
|----------|---------------------------------------------|
|          | 1 x 4.0 mm <sup>2</sup> Solid/Stranded Wire |
| AWG      | 26 to 10                                    |

**Dimensions: Millimetres** 

#### **Part Number Table**

| Description                                        | Part Number |
|----------------------------------------------------|-------------|
| Digital Time Switch, 1CO, 240V AC, LCD Display     | MP008390    |
| Digital Time Switch, 2CO, 110-240V AC, LCD Display | MP008391    |

Important Noti