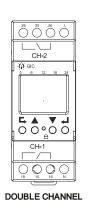

# **Digital Time Switch**

| Utilization Category                         | Max switching : 16 A (NO & NC) at 250 VAC, Cos Ö = 1  |  |
|----------------------------------------------|-------------------------------------------------------|--|
|                                              | Min Switching: 10 A (NO & NC) at 250 VAC, Cos Ö = 0.6 |  |
| Operating Temperature<br>Storage Temperature | -10°C to +55°C<br>-20°C to +70°C                      |  |
| Humidity (Non Condensing)                    | 95% (Rh)                                              |  |
| LED Indication                               | Red LED—Relay ON                                      |  |
| Enclosure                                    | Flame Retardant UL94-VO                               |  |
| Dimension (W x H x D)                        | 36mm × 90mm × 65mm                                    |  |
| Weight (unpacked)                            | 110 g                                                 |  |
| Mounting                                     | DIN rail                                              |  |
| Degree of Protection                         | IP 20 for Terminals, IP 30 for Enclosure              |  |

#### **Part Number Table**

| Description                                        | Part Number |
|----------------------------------------------------|-------------|
| Digital Time Switch, 1CO, 240V AC, LCD Display     | MP008390    |
| Digital Time Switch, 2CO, 110-240V AC, LCD Display | MP008391    |