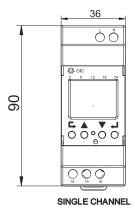

# **Digital Time Switch**

| Utilization Category                         | Max switching : 16 A (NO & NC) at 250 VAC, Cos Ö = 1  |  |
|----------------------------------------------|-------------------------------------------------------|--|
|                                              | Min Switching: 10 A (NO & NC) at 250 VAC, Cos Ö = 0.6 |  |
| Operating Temperature<br>Storage Temperature | -10°C to +55°C<br>-20°C to +70°C                      |  |
| Humidity (Non Condensing)                    | 95% (Rh)                                              |  |
| LED Indication                               | Red LED—Relay ON                                      |  |
| Enclosure                                    | Flame Retardant UL94-VO                               |  |
| Dimension (W x H x D)                        | 36mm × 90mm × 65mm                                    |  |
| Weight (unpacked)                            | 110 g                                                 |  |
| Mounting                                     | DIN rail                                              |  |
| Degree of Protection                         | IP 20 for Terminals, IP 30 for Enclosure              |  |

#### **Part Number Table**

| Description                                        | Part Number |
|----------------------------------------------------|-------------|
| Digital Time Switch, 1CO, 240V AC, LCD Display     | MP008390    |
| Digital Time Switch, 2CO, 110-240V AC, LCD Display | MP008391    |