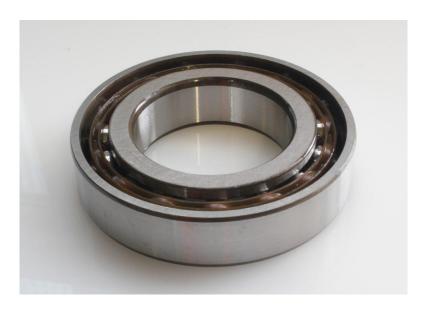

# **RS PRO Angular Contact**

Stock No. 2058761

#### **Features & Benefits:**

Angular contact ball bearings come with a 40° contact angle. The large contact angle accommodates moderate to large axial loads as well as light to moderate radial loads, will only allow an axial load in 1 direction, to accommodate axial loads in various directions the bearings can be paired. Typical mounting combinations include DB (Back to back), DF (Face to face) and DT (Tandem).