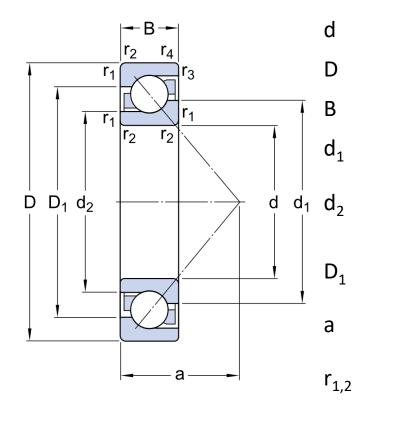

#### **Dimensional line drawings**

mm
≈ 32.6
mm
18.6 mm
min. 1

15 mm

42 mm

13 mm

≈ 26 mm

≈ 20.73

min. 0.6

mm

 $r_{3,4}$