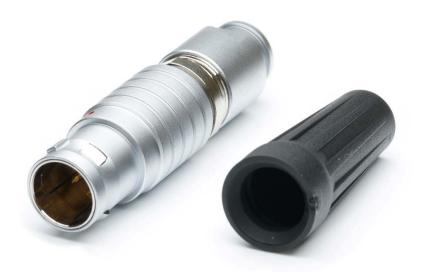

# RS PRO Straight Plug Male 7 pin Solder Brass OD 8.2-9.2mm

Stock No: 209-5681

RS Pro's range of Chrome plated Brass push-pull locking connectors offer exceptional quality that is found in many cutting-edge connectors, including full 360° EMC shielding and high mating life. As has become standard within the RS Pro brand you can expect high quality products but at a reasonable price. These connectors are ideal for use in medical devices, testing equipment, audio equipment and other high-end indoor applications.