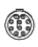

# RS PRO Straight Plug Male 7 pin Solder Brass OD 8.2-9.2mm

Stock No: 209-5681

RS Pro's range of Chrome plated Brass push-pull locking connectors offer exceptional quality that is found in many cutting-edge connectors, including full 360° EMC shielding and high mating life. As has become standard within the RS Pro brand you can expect high quality products but at a reasonable price. These connectors are ideal for use in medical devices, testing equipment, audio equipment and other high-end indoor applications.

# **Dimensional line drawings**

CONNECTOR SOLDER CUP VIEW

**Quality Standards** 