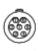

# RS PRO Straight Plug Male 7 pin Solder Brass OD 8.2-9.2mm

Stock No: 209-5681

RS Pro's range of Chrome plated Brass push-pull locking connectors offer exceptional quality that is found in many cutting-edge connectors, including full 360° EMC shielding and high mating life. As has become standard within the RS Pro brand you can expect high quality products but at a reasonable price. These connectors are ideal for use in medical devices, testing equipment, audio equipment and other high-end indoor applications.

# **Dimensional line drawings**

CONNECTOR SOLDER CUP VIEW

**Quality Standards** 