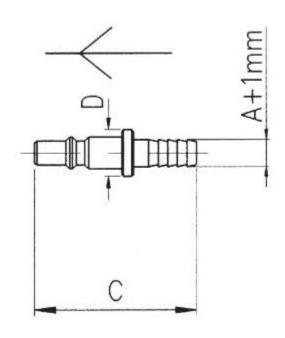

| 10bar                                                              |
| Connector Gender         | Male                                                                        | Male                                                               |
| Hose Inner Diameter      | 4mm                                                                         | 6mm                                                                |
| Hose Outer Diameter      | 11mm                                                                        | 11mm                                                               |
| Application              | Compressed Air,<br>Pneumatic Automation,<br>Textile, Packaging,<br>Handling | Compressed Air, Pneumatic Automation, Textile, Packaging, Handling |



| А | С    | D  | Pack. |
|---|------|----|-------|
| 6 | 38.5 | 11 | 10    |