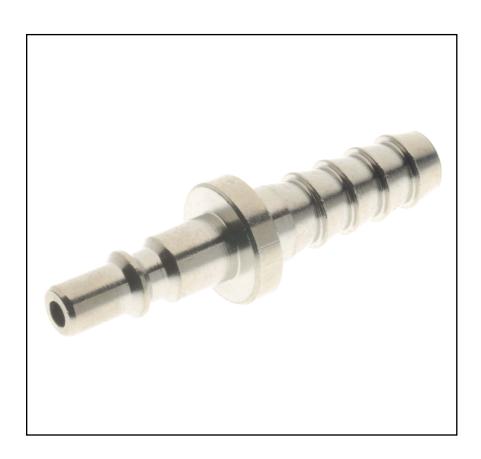

# RS PRO PLUG WITH REST FOR RUBBER HOSE ISO 6150 A6 – 2.5 mm

RS Stock No.: 2312503

RS PRO Professionally Approved Products bring to you professional quality parts across all product categories. Our product range has been tested by engineers and provides a comparable quality to the leading brands without paying a premium price.

## **Product Description**

The RS PRO plug with rest for rubber hose -2.5 mm works in 0 to 10 bar pressure range. It mainly used in compressed air & tools, pneumatic & fluid technology, food & beverages. It has operating temperature range from -20 °C +80 °C.

#### **General Specifications**

| Coupling Type | Straight                                                           |
|---------------|--------------------------------------------------------------------|
| Body Material | Brass                                                              |
| Application   | Compressed Air, Pneumatic Automation, Textile, Packaging, Handling |

#### **Mechanical Specifications**

| Maximum Working Pressure | 10bar |
|--------------------------|-------|
| Connector Gender         | Male  |
| Hose Inner Diameter      | 6mm   |
| Hose Outer Diameter      | 11mm  |