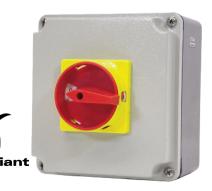

## RS Part Number: **773-7992** Specifications and dimensions

- Boxed isolator 4 pole
- Die cast aluminium enclosure with padlockable handle

| Specifications                         |                |
|----------------------------------------|----------------|
| Height                                 | 152 mm         |
| Width                                  | 140 mm         |
| Depth                                  | 100 mm         |
| Depth including switch                 | 144 mm         |
| Degree of protection                   | IP65           |
| Rated operational current le AC21A     | 32 A           |
| Rated operational current le AC22A     | 25 A           |
| Rated operational voltage Ue IEC & EN  | 690 V          |
| Rated operational power AC23A 380-440V | 15 kW          |
| Rated operational power AC3 440V       | 11 kW          |
| Maximum gL fuse size IEC               | 32 A           |
| Rated fused short circuit capacity IEC | 30 kA          |
| Normal operating temperature           | -25°C to +40°C |
| Maximum cable capacity                 | 6 mm²          |
| Recommended tightening torque          | 1.7 Nm         |
| Number of possible auxilliary contacts | 1              |