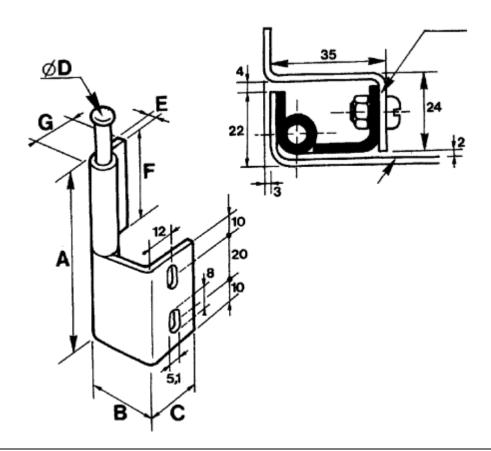

## **General Specifications**

| Material         | Steel     |  |  |
|------------------|-----------|--|--|
| Hinge Type       | Concealed |  |  |
| Length           | 80 mm     |  |  |
| Width            | 30 mm     |  |  |
| Thickness        | 3 mm      |  |  |
| Pin Style        | Lift-off  |  |  |
| Fixing Hole Size | 5 mm      |  |  |

| Dimensions |       |       |      |      |       |       |  |  |
|------------|-------|-------|------|------|-------|-------|--|--|
| Α          | В     | С     | D    | E    | F     | G     |  |  |
| 80 mm      | 30 mm | 20 mm | 6 mm | 3 mm | 40 mm | 18 mm |  |  |