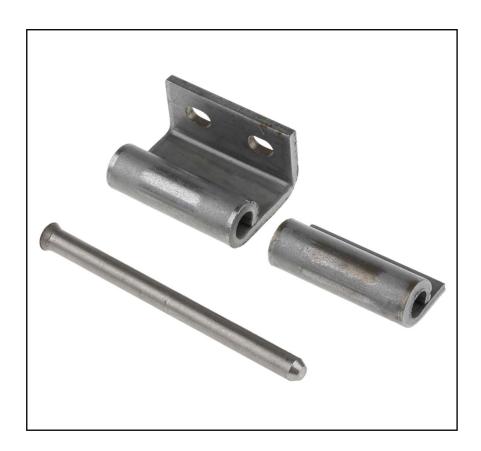

## RS PRO Steel Hinge with a Lift-off Pin, 80mm x 30mm x 3mm

RS Stock No.: 293-7768

RS PRO Professionally Approved Products bring to you professional quality parts across all product categories. Our product range has been tested by engineers and provides a comparable quality to the leading brands without paying a premium price.

## **Product Description**

Use the RS PRO Steel Hinge with a Lift-off Pin for a professional finish and extra security. They are made from steel, have a removable pin, and offer a 100 ° opening radius. This style of hinge is popular in cabinets and boxes.

## **Features**

- Steel material
- Removable pin (304grade stainless steel)
- Concealed
- Long life span