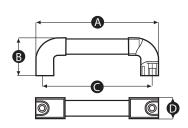

## **Thread**

Moulded bore

**ENGLISH** 

| Part No. | A   | В  | С   | D  | Bore size<br>(mm) |
|----------|-----|----|-----|----|-------------------|
| 7027822  | 232 | 78 | 210 | 41 | 10                |
| 7027825  | 274 | 78 | 250 | 41 | 10                |