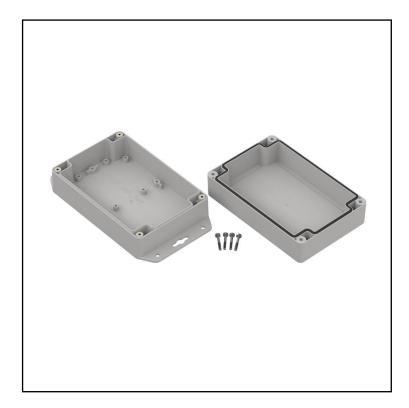

# RS PRO Hermetic Enclosures

RS Stock No.: 2384030

RS Professionally Approved Products bring to you professional quality parts across all product categories. Our product range has been tested by engineers and provides a comparable quality to the leading brands without paying a premium price.

## **Product Description**

Hermetic enclosure ideal for applications requiring protection against water ingress. The enclosure is manufactured with polyurethane gasket that provides IP67 rating. Lid manufactured with recess for membrane keypads and overlays. Threaded brass inserts ensures reliable assembly of the enclosure. It can be mounted on walls and other surfaces using mounting ears.

### **General Specifications**

| Туре        | Full with lug          |
|-------------|------------------------|
| Material    | ABS                    |
| Colour      | Lightgray              |
| Accessories | Screw M3 17/10 – 4 psc |
| Mounting    | Wall mount             |