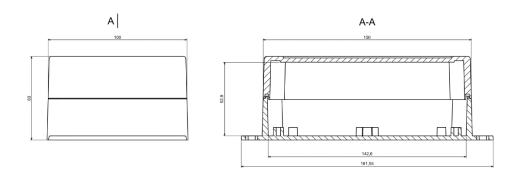

#### **Mechanical Specifications**

| Height | 60 mm                 |
|--------|-----------------------|
| Width  | 100.05 mm             |
| Length | 150.05 mm (181.55 mm) |
| Gasket | Polyurethane Gasket   |