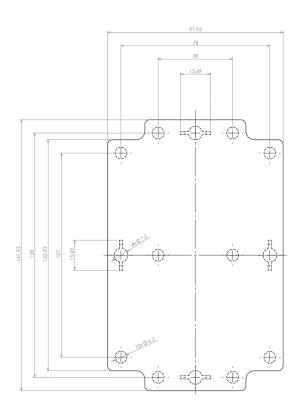

A

Dashed line shows outline of the mounting boss under PCB board Recommended mounting holes diameter ø4mm All dimensions are given within +/-0,5mm tolerance