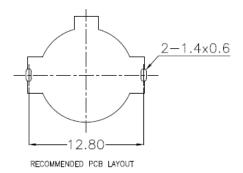

pment. This series includes battery holders and coin cell holders for AAA, AA, C, D, 9V and lithium coin cells. Adam Tech produces this series in a variety of terminations such as through hole PCB leads, SMT leads, wire leads and solder lugs. Custom lead lengths on wire configurations are also available. Our superior retention holders are molded of UL-94V0 or UL-94HB material with spring steel contacts and perform extremely well under normal or adverse environment conditions.

### Features & Benefits:

- Single and Multiple Cell
- Reliable spring tension contacts assures low contact resistance
- Rugged construction
- Light Weight

#### **SPECIFICATION:**

Material:

Phosphor Bronze, Nickel plated. T=0.20mm

**Environmental:** 

Lead free, RoHS compliant

# **Dimensional line drawings**











## General

Extra page for more complex