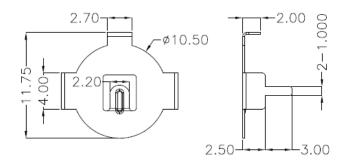

uipment. This series includes battery holders and coin cell holders for AAA, AA, C, D, 9V and lithium coin cells. Adam Tech produces this series in a variety of terminations such as through hole PCB leads, SMT leads, wire leads and solder lugs. Custom lead lengths on wire configurations are also available. Our superior retention holders are molded of UL-94V0 or UL-94HB material with spring steel contacts and perform extremely well under normal or adverse environment conditions.

### Features & Benefits:

- Single and Multiple Cell
- Reliable spring tension contacts assures low contact resistance
- Rugged construction
- Light Weight

#### **SPECIFICATION:**

Material:

Phosphor Bronze, Nickel plated. T=0.20mm

**Environmental:** 

Lead free, RoHS compliant

# **Dimensional line drawings**











## General

Extra page for more complex