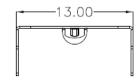

ent. This series includes battery holders and coin cell holders for AAA, AA, C, D, 9V and lithium coin cells. Adam Tech produces this series in a variety of terminations such as through hole PCB leads, SMT leads, wire leads and solder lugs. Custom lead lengths on wire configurations are also available. Our superior retention holders are molded of UL-94V0 or UL-94HB material with spring steel contacts and perform extremely well under normal or adverse environment conditions.

### Features & Benefits:

- Single and Multiple Cell
- Reliable spring tension contacts assures low contact resistance
- Rugged construction
- Light Weight

#### **SPECIFICATION:**

Material:

Phosphor Bronze, Nickel plated. T=0.20mm

**Environmental:** 

Lead free, RoHS compliant

# **Dimensional line drawings**











## General

Extra page for more complex