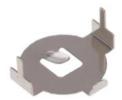

# RS PRO BATTERY HOLDER, CLIP FOR CR1220 PCB DIP TYPE

Stock No: 2378261, 2378262

#### **Product Details:**

RS PRO Battery Holders, Battery Snaps, Spring Connectors, and Mobile Battery Connectors are designed to create connections and contain batteries in electronic equipment. This series includes battery holders and coin cell holders for AAA, AA, C, D, 9V and lithium coin cells. Adam Tech produces this series in a variety of terminations such as through hole PCB leads, SMT leads, wire leads and solder lugs. Custom lead lengths on wire configurations are also available. Our superior retention holders are molded of UL-94V0 or UL-94HB material with spring steel contacts and perform extremely well under normal or adverse environment conditions.