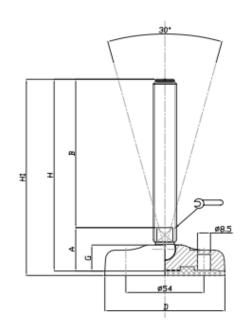

The Plastic Foot base is made from black polyamide material, reinforced by fiber glass, this along with a Mild Steel thread make these an economical solution for your levelling needs.

These mounts have a 30 degree articulation capability.

| Item Code | Description       | Α    | В    | D    | F    | G    | Н    | H1   | Max         |
|-----------|-------------------|------|------|------|------|------|------|------|-------------|
|           |                   | (mm) | Compression |
|           |                   |      |      |      |      |      |      |      | Load (kg)   |
| 1854502   | Plastic Foot with | 30   | 50   | 83   | M10  | 18   | 80   | 83   | 1000        |
|           | 30 Degree         |      |      |      |      |      |      |      |             |
|           | Articulation      |      |      |      |      |      |      |      |             |