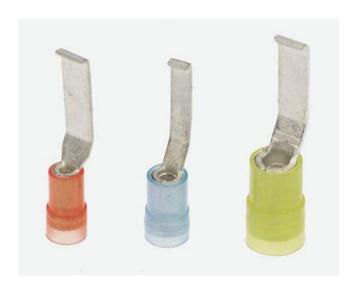

#### **Hook Blade**

Red 0.5 - 1.5 mm<sup>2</sup> Blue 1 - 2.6 mm<sup>2</sup> Yellow 2.5 - 6.5 mm<sup>2</sup>

#### Note

For Hook blades (see stock no. 267-4063) the overall lengths are 27.4 (red), 28.4 (blue) and 30.2 (yellow). Size quoted is blade width.