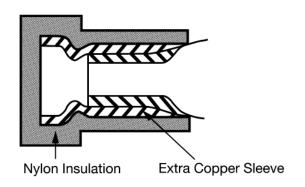

# **Specifications:**

Gender: Male

Wire Size:  $22 \rightarrow 16$  AWG

Hooked: Yes

Insulation: Insulated Shrouded: Unshrouded

Insulation Material: Nylon Colour: Red

Overall Length: 28.2mm
Inner Diameter: 4.5mm
Blade Length: 17.4mm
Blade Width: 4.6mm
Blade Thickness: 0.75mm
Contact Material: Copper
Contact Plating: Tin