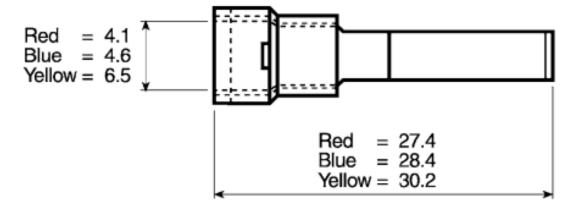

#### **Hook Blade**

Red 0.5 - 1.5 mm<sup>2</sup> Blue 1 - 2.6 mm<sup>2</sup> Yellow 2.5 - 6.5 mm<sup>2</sup>

#### Note

For Hook blades (see stock no. 267-4063) the overall lengths are 27.4 (red), 28.4 (blue) and 30.2 (yellow). Size quoted is blade width.