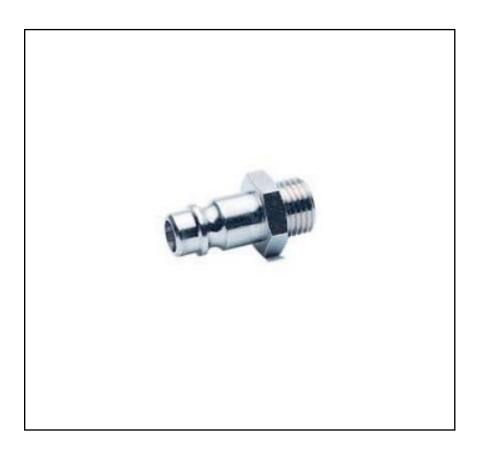

# RS PRO MALE PLUG -EUROPEAN PROFILE - 7.8 mm

RS Stock No.: 2312515

RS PROfessionally Approved Products bring to you professional quality parts across all product categories. Our product range has been tested by engineers and provides a comparable quality to the leading brands without paying a premium price.

#### **Product Description**

The RS PRO male plug - European profile – 7.8 mm works in 0 to 16 bar pressure range. It mainly used in compressed air & tools, pneumatic & fluid technology, food & beverages. It is available in nickel-plated brass. Used for compressed air and for moulding injection cooling system. RoHS and REACH compliant. Operating temperature range is from - 20 °C to + 80 °C.