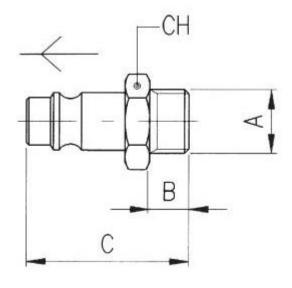

#### **Mechanical Specifications**

| Connection Type      | Threaded, Tube  9  Male  3/8 in Male  3/8in  19Hex  34mm |  |
|----------------------|----------------------------------------------------------|--|
| Tube Connection Size |                                                          |  |
| Coupling Gender      |                                                          |  |
| Threaded Connection  |                                                          |  |
| Thread Size          |                                                          |  |
| Wrench Size          |                                                          |  |
| Length               |                                                          |  |

| Α   | В | С  | СН | Pack. |
|-----|---|----|----|-------|
| 3/8 | 9 | 34 | 19 | 10    |