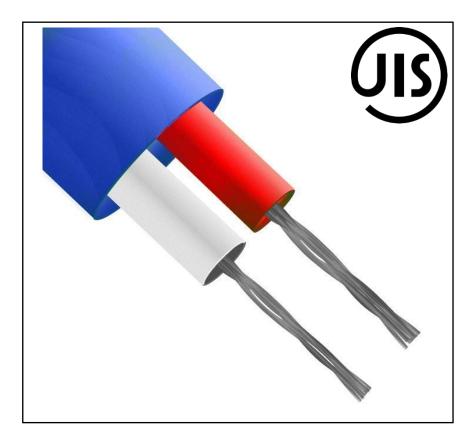

#### **General Specifications**

| Thermocouple Type       | К                                                                                                   |
|-------------------------|-----------------------------------------------------------------------------------------------------|
| Number Of Cores/Strands | 1/0.2mm                                                                                             |
| Screened/Unscreened     | Unscreened                                                                                          |
| Insulation Material     | PFA                                                                                                 |
| Cable Type              | Single pair of PFA insulated conductors, laid flat with<br>PFA jacket                               |
| Colour                  | Blue outer with Red & White inner                                                                   |
| Standards Met           | JIS (Japanese Industrial Standards)                                                                 |
| Applications            | Resistant to oils, acids other adverse agents and fluids. Good mechanical strength and flexibility. |