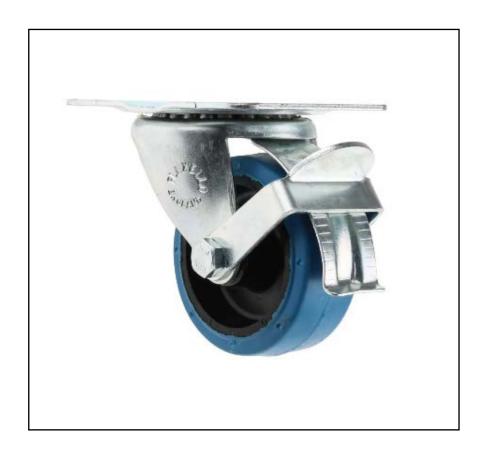

# RS PRO Braked Swivel Swivel Castor, 90kg Load Capacity, 75mm Wheel Diameter

RS Stock No.: 687-326

RS Professionally Approved Products bring to you professional quality parts across all product categories. Our product range has been tested by engineers and provides a comparable quality to the leading brands without paying a premium price.

## **Product Description**

RS PRO range of castors for medium duty applications which feature a top plate fixing type which allows for easy fixing to the bottom of objects

### **General Specifications**

| Rotation       | Swivel                                             |
|----------------|----------------------------------------------------|
| Load Capacity  | 90kg                                               |
| Tyre Material  | Hub black nylon, with blue rubber tyre             |
| Hub Material   | Nylon                                              |
| Includes Brake | Yes                                                |
| Features       | Non-Marking                                        |
| Applications   | Trucks and Trolleys, Workbenches, Furniture, Racks |

## **Mechanical Specifications**

| Wheel Diameter         | 75mm  |
|------------------------|-------|
| Wheel / Tread Width    | 32mm  |
| Overall Height         | 95mm  |
| Number of Fixing Holes | 4     |
| Fixing Hole Size       | 8mm   |
| Hub Bearing Type       | Plain |