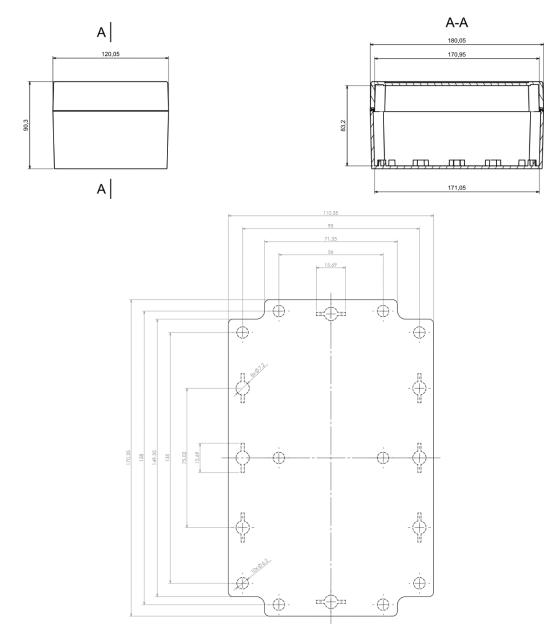

#### **Mechanical Specifications**

| Height | 90.3 mm             |
|--------|---------------------|
| Width  | 120.05 mm           |
| Length | 180.05 mm           |
| Gasket | Polyurethane Gasket |

Dashed line shows outline of the mounting boss under PCB board Recommended mounting holes diameter Ø4mm
All dimensions are given within +/-0,5mm tolerance