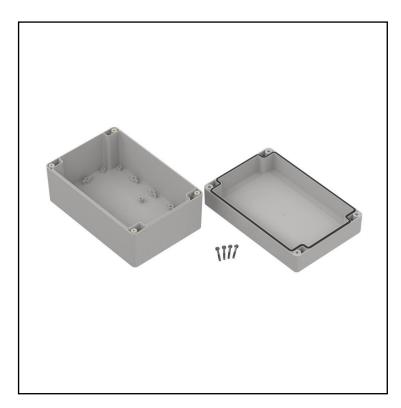

#### **FEATURES**

- Made of PC
- Available in light gray colour
- Protection against liquids and solid objects: IP67 rating
- Supplied with four screws
- Threaded brass inserts for reliable assembly.

#### **Product Description**

Hermetic enclosure ideal for applications requiring protection against water ingress. The enclosure is manufactured with polyurethane gasket that provides IP67 rating. Lid manufactured with recess for membrane keypads and overlays. Threaded brass inserts ensures reliable assembly of the enclosure.

#### **General Specifications**

| Туре        | Full                   |  |  |
|-------------|------------------------|--|--|
| Material    | PC                     |  |  |
| Colour      | Lightgray              |  |  |
| Accessories | Screw M3 17/10 - 4 psc |  |  |
| Mounting    | Internal wall mount    |  |  |