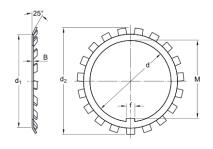

### **Dimensional line drawings**

#### **Dimensions**

| d              | 30   | mm |
|----------------|------|----|
| $d_1$          | 38   | mm |
| d <sub>2</sub> | 49   | mm |
| В              | 1.25 | mm |
| f              | 5    | mm |
| M              | 27.5 | mm |