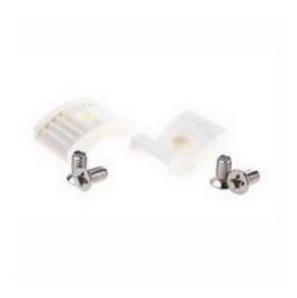

## **RS Pro Replacement Jaws for Utility Pliers**

RS Stock No: 734-012

#### **Product Details**

RS Pro replacement jaws utility pliers have adjustments and are easy because of a sprung adjuster mechanism, which also prevents the adjusted pliers slipping to another position. The nylon replaceable jaws are available separately as a set of two.

### **Features and Benefits**

- Adjustment is easy because of a sprung adjuster mechanism, which also prevents the adjusted pliers slipping to another position
- Nylon replaceable jaws are available separately as a set of two
- For use with utility pliers