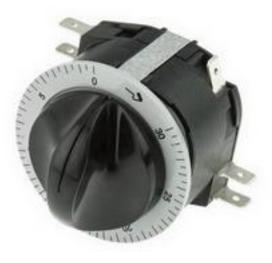

#### **Product Details**

RS Pro time delay relay can be manually reset during the run back period. It has a time range of 0 to 30 min with DPDT switch configuration.

#### **Features and Benefits**

- Can be manually reset during the run back period
- DPDT contact configuration
- Minimum panel thickness (with screws provided) of 3.5 mm
- Contact rating: 16 A at 250 V ac resistive load
- Connection via 6.35 x 0.8 mm terminals suitable for 0.25 Inch receptacles