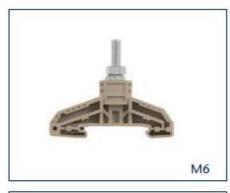

# **High-Power Stud Terminal**

RS Stock number 872-5625

High-power terminal 1 connection

#### **Connection data**

Contact wire range, mm2: ≤ 35

Stud Size: M6

DIN 46234/1 cable lug per side mm: 2,5 - 35
DIN 46234/2 cable lugs per side mm: 2,5 - 35
DIN 46235/1 cable lug per side mm: 6,0 - 35
DIN 46235/2 cable lugs per side mm: 6,0 - 25