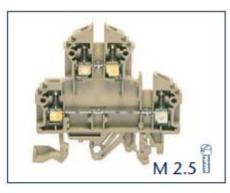

# **Double Level Terminal Block**

RS Stock number 872-5609

Feed-through terminal 2x2 connections

#### **Features**

- Foot can be snapped on TS 32 and TS 35 DIN rails
- Housing made from polyamide 6.6 UL 94-V2

0.4-0.8 | Slotted M 2.5

RS, Professionally Approved Products, gives you professional quality parts across all products categories. Our range has been testified by engineers as giving comparable quality to that of the leading brands without paying a premium price.