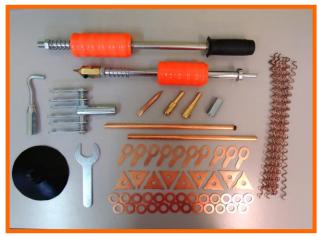

Complete with the "STUDDER" kit for spot welding of screws, washers, rivets and pulling stars, sheet warming and upsetting.

**SPOT 6000** 

**INCLUDED** 

- KIT STUDDER
- CART