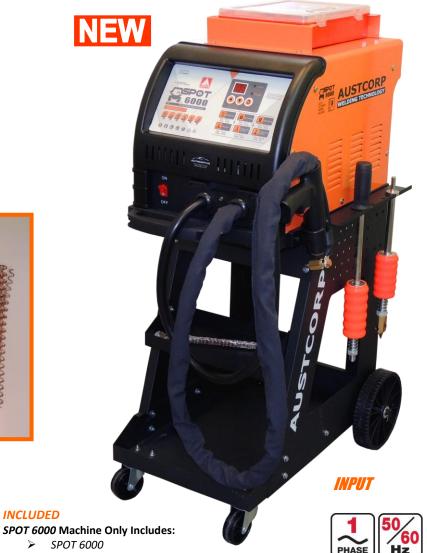

## **CAR SPOTTER | SPOT 6000**

Spot-welding machine fit for applications in car body shops.

The multifunction control panel allows the automatic regulation of spot welding parameters according to the chosen tool and sheet thickness.

Complete with the "STUDDER" kit for spot welding of screws, washers, rivets and pulling stars, sheet warming and upsetting.

**SPOT 6000** 

**INCLUDED** 

- KIT STUDDER
- CART