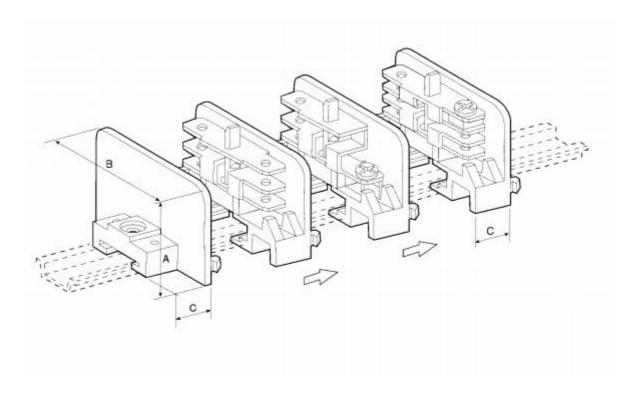

## **Dimensions: (mm)**

RS, Professionally Approved Products, gives you professional quality parts across all products categories. Our range has been testified by engineers as giving comparable quality to that of the leading brands without paying a premium price.

## ENGLISH

| TECHNICAL DATA                                                 |                                  |                                    |               |
|----------------------------------------------------------------|----------------------------------|------------------------------------|---------------|
| poles                                                          |                                  | 1                                  |               |
| rating                                                         |                                  | 16A-380V                           |               |
| dimensions                                                     | Α                                | В                                  | С             |
| [mm]                                                           | 29                               | 38                                 | 11            |
| self-extinguis                                                 | hing to                          |                                    |               |
|                                                                |                                  | UL 94 V <sub>2</sub> and IEC 695-2 | 2-1 to 850 °C |
| temperature                                                    | CEI 23-20,                       | UL 94 V₂ and IEC 695-2<br>125 °C   | 2-1 to 850 °C |
| temperature<br>metal parts<br>zinc passivate                   | CEI 23-20,                       |                                    | 2-1 to 850 °C |
| temperature metal parts zinc passivate suitable configurations | CEI 23-20, d steel 4 tabs        | 125 °C                             | 2-1 to 850 °C |
| temperature metal parts                                        | CEI 23-20, d steel 4 tabs 3 tabs | 125 °C<br>PA 80 VF/F               | 2-1 to 850 °C |