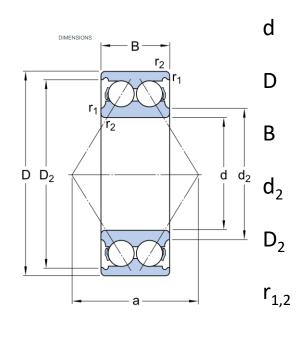

## **Technical Specifications:**

| ld (mm)    | 35    |
|------------|-------|
| Od (mm)    | 72    |
| Width (mm) | 27    |
| Material   | Steel |

## **Dimensional line drawings**

35 mm

72 mm

27 mm

- ≈ 45.4 mm
- ≈ 63.85 mm

min. 1.1 mm

42 mm

а