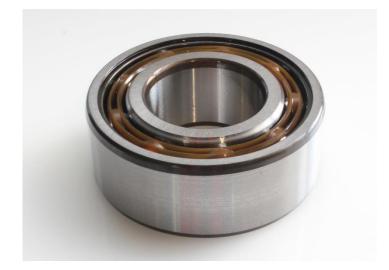

## Features & Benefits:

Double row angular contact ball bearings come with a built in 30° contact angle on each row. The contact angles extend beyond the limits of the bearing, allowing axial and radial loads in either direction.

The design improves rigidity of the bearing as the contact angle centres extend beyond the bearing limits. Installation is much quicker and easier than trying to assemble a pair of bearings as only one bearing needs to be installed.

Sealed and Shielded options are available to help keep out unwanted contamination and retain vital lubrication.