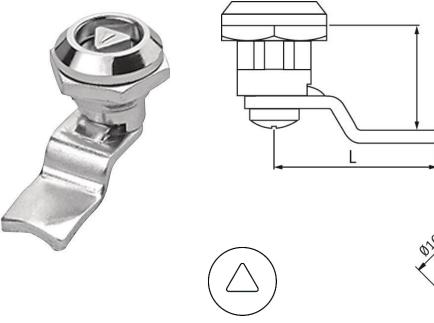

## Datasheet Mini Quarter Turn Latches with 45 Degree Housing

RS Stock No:146-1799

7mm

Fixing Hole

## Specification

Die-cast Zinc alloy. Chrome plated. Internal spring provides 1mm of Torsion. Cam sits at 45 degree angle to the housing.

6mm Square

7mm Square

Slotted

| Head Style    | Grip Range                   | L (mm)                           | Finish                                      |
|---------------|------------------------------|----------------------------------|---------------------------------------------|
| 6 mm Square   | 20.5                         | 30                               | Chrome Plated                               |
| 7 mm Triangle | 13.5                         | 33                               | Chrome Plated                               |
| Slotted       | 13.5                         | 33                               | Black Coated                                |
|               | 6 mm Square<br>7 mm Triangle | 6 mm Square20.57 mm Triangle13.5 | 6 mm Square 20.5 30   7 mm Triangle 13.5 33 |

Blank dimensior is "Grip Range"