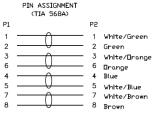

### Features & Benefits:

- Compliance with the TIA/EIA T-568B or 568C
- UTP 24AWG stranded conductors for flexibility, twisted in pairs and nested in a spline to minimize crosstalk
- Support Bandwidth 250MHz & Transmitting data at speeds of up to 1000 Mbps (or 1 Gigabit per second)
- Compatible With 100 Base / 1000 Base T (gigabit) Networks
- Gold plated for accurate data transfer and corrosion-free connectivity