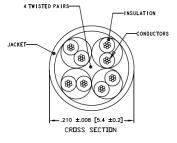

#### Material:

Plugs:

RJ45, 8P8C, CAT 5e Plug, Long Body, Polycarbonate, Rated UL94V-0, Gold plated.

Cable:

Cat 5e, UTP 24 AWG X 4P, Stranded bare Copper, 350MHz

O.D.: 5.4mm ±0.2mm, UL, cUL & ETL verified

Jacket color (See Chart)