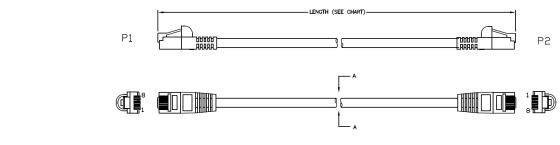

# **Dimensional line drawings**

| LENGTH                    | CODE |
|---------------------------|------|
| 12.0"±.39" [305±10]       | 001  |
| 36.0"±1.2" [915±20]       | 003  |
| 60.0"±1.5" [1,525±40]     | 005  |
| 84.0"±1.9" [2,135±50]     | 007  |
| 120.0"±2.4" [3,050±50]    | 010  |
| 168.0"±2.4 [4,270±60]     | 014  |
| 300.0"±2.4" [7,625±60]    | 025  |
| 600.0"±2.7 [15,250±70]    | 050  |
| 1,200.0"±2.7" [30,500±70] | 100  |