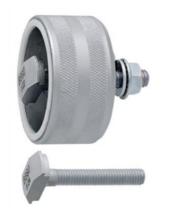

#### Description

• This tool is designed to remove the non-threaded bottom bracket bearings and cups of the BB90 bottom bracket system. It also supports other press fit standards with 24mm spindle, such as BB86, BB92, SRAM Press Fit GXP. The removal tool will pull the bearings & cup from the frame. Carefully insert the guide head of removal tool trough the bottom bracket cup (marked green).