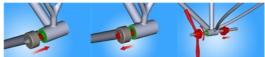

#### Description

• This tool is designed to remove the non-threaded bottom bracket bearings and cups of the BB90 bottom bracket system. It also supports other press fit standards with 24mm spindle, such as BB86, BB92, SRAM Press Fit GXP. The removal tool will pull the bearings & cup from the frame. Carefully insert the guide head of removal tool trough the bottom bracket cup (marked green).