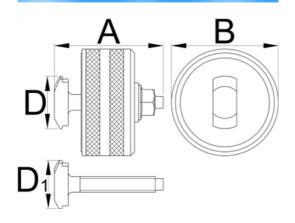

#### **Technical Data**

|            | А  | В  | D    | D1   | $\odot$ | ĥ   | 1  | 110 |   |
|------------|----|----|------|------|---------|-----|----|-----|---|
| 62308<br>5 | 55 | 54 | 26,6 | 24,5 | 13      | 283 | 1G | 1   | - |