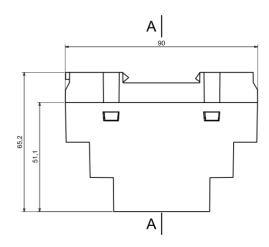

## **Features and Benefits**

- Made of self extinguishing ABS
- Available in light gray color
- Supplied with hook, blanking and four screws

rspro.com

| Category           | Enclosures Modular for DIN rail |
|--------------------|---------------------------------|
| Туре               | Full                            |
| Material           | ABS V0                          |
| Variant            | Without gasket                  |
| Height             | 65.3 mm                         |
| Width              | 90.0 mm                         |
| Length             | 105.0 mm                        |
| Color              | Lightgray ( <b>J</b> )          |
| Standards Met      | RoHS Compliant                  |
| Accessories        | Black hook: 1.0 pcs             |
| Certificate number | CE/032/18                       |