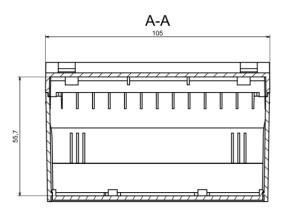

## **Features and Benefits**

- Made of self extinguishing ABS
- Available in light gray color
- Supplied with hook, blanking and four screws

rspro.com

| Category           | Enclosures Modular for DIN rail |
|--------------------|---------------------------------|
| Туре               | Full                            |
| Material           | ABS V0                          |
| Variant            | Without gasket                  |
| Height             | 65.3 mm                         |
| Width              | 90.0 mm                         |
| Length             | 105.0 mm                        |
| Color              | Lightgray ( <b>J</b> )          |
| Standards Met      | RoHS Compliant                  |
| Accessories        | Black hook: 1.0 pcs             |
| Certificate number | CE/032/18                       |