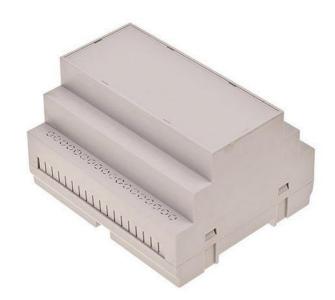

## **Product Details**

Modular enclosures for DIN rail - are enclosures adapted for mounting on DIN rails. They are manufactured in lightgray color. The material from which we manufacture them is ABS V0 (self-extinguishing).

## **Features and Benefits**

- Made of self extinguishing ABS
- Available in light gray color
- Supplied with hook, blanking and four screws

rspro.com

| Category           | Enclosures Modular for DIN rail |
|--------------------|---------------------------------|
| Туре               | Full                            |
| Material           | ABS V0                          |
| Variant            | Without gasket                  |
| Height             | 65.3 mm                         |
| Width              | 90.0 mm                         |
| Length             | 105.0 mm                        |
| Color              | Lightgray ( <b>J</b> )          |
| Standards Met      | RoHS Compliant                  |
| Accessories        | Black hook: 1.0 pcs             |
| Certificate number | CE/032/18                       |