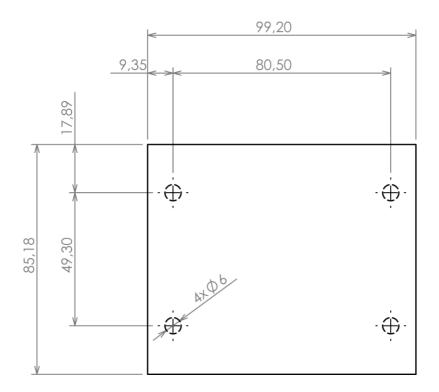

Dashed line shows outline of the mounting boss under PCB board Recommended mounting holes diameter ø3,5mm