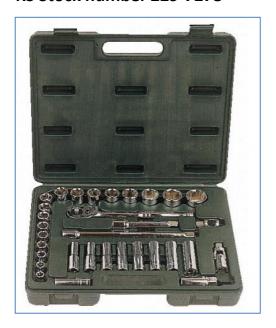

#### **Contents**

17 pc- 1/2" Drive Shallow sockets (12pt.)

Size: 10, 11, 12, 13, 14, 15, 16, 17, 18, 19, 20, 21, 22, 24, 27, 30, 32mm

8 pc- 1/2" Drive Deep sockets (6pt.)

size: 10, 11, 12, 13, 14, 15, 17, 19mm

1 pc- 1/2" Drive Quick release ratchet with contour handle

2 pc- 1/2" Drive 5" & 10" extension bars

2 pc- 1/2" Drive Spark plug sockets: 5/8"(16mm) & 13/16"(21mm)

1 pc- 1/2" Drive Universal joint 1 pc- 1/2" Drive T-bar adapter