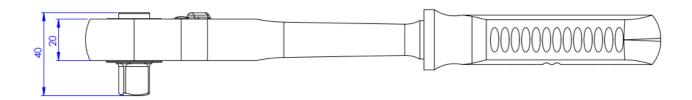

#### **Contents**

1 pc - 1/2" Drive quick release reversible ratchet handle with black nylon injection grip (24 teeth pawl type)

Overall length: 275 depth, 45.0 width 47.0, net weight - 725 grams