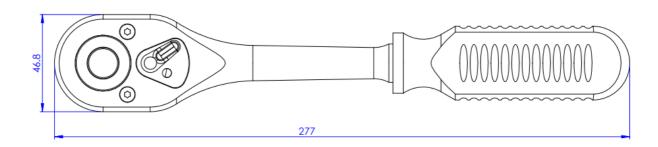

#### **Contents**

1 pc - 1/2" Drive quick release reversible ratchet handle with black nylon injection grip (24 teeth pawl type)

Overall length: 275 depth, 45.0 width 47.0, net weight - 725 grams