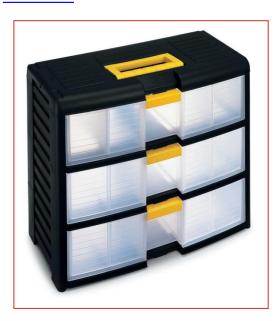

## RS Store-Age Modular Drawer Cabinet 3 Draw

**RS Stock number <u>838-6545</u>** 

Modular portable drawer cabinet with 3 drawers (10 cm high), 6 movable dividers, foldaway ergonomic handle and patented Block-Age® locking system

| Colour          | Black/Transparent                    |
|-----------------|--------------------------------------|
|                 |                                      |
|                 |                                      |
| Item Dimension  | L 39,1 cm. x P 19,7 cm. x H 33,4 cm. |
| Material        | Polypropylene                        |
| Item Net Weight | 2,383 Kg.                            |