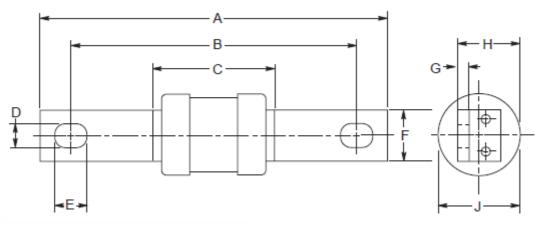

### **Dimensional Data:**

#### Dimensions - mm

| S/N          | Amp<br>Rating | Pre-<br>arcing | Total<br>@<br>415V | Total<br>@<br>550V | Nom<br>Watts<br>Loss | Rated<br>Voltag<br>e<br>(AC) | А         | В         | С    | D   | E    | F    | G   | I    | J    |
|--------------|---------------|----------------|--------------------|--------------------|----------------------|------------------------------|-----------|-----------|------|-----|------|------|-----|------|------|
| 521-<br>2781 | 250           | 200,00<br>0    | 340,00<br>0        | 480,00<br>0        | 18                   | 415                          | 136.<br>0 | 111.<br>0 | 47.0 | 9.0 | 12.5 | 19.0 | 3.2 | 22.5 | 31.0 |
| 521-<br>2797 | 315           | 265,00<br>0    | 450,00<br>0        | 635,00<br>0        | 22                   | 415                          | 136.<br>0 | 110.<br>0 | 50.0 | 9.0 | 12.5 | 25.4 | 4.7 | 31.0 | 38.0 |
| 521-<br>2804 | 355           | 360,00<br>0    | 610,00<br>0        | 865,00<br>0        | 24                   | 415                          | 136.<br>0 | 110.<br>0 | 50.0 | 9.0 | 12.5 | 25.4 | 4.7 | 31.0 | 38.0 |
| 521-<br>3009 | 400           | 475,00<br>0    | 810,00<br>0        | 1,150,0<br>00      | 29                   | 415                          | 136.<br>0 | 110.<br>0 | 50.0 | 9.0 | 12.5 | 25.4 | 4.7 | 31.0 | 38.0 |