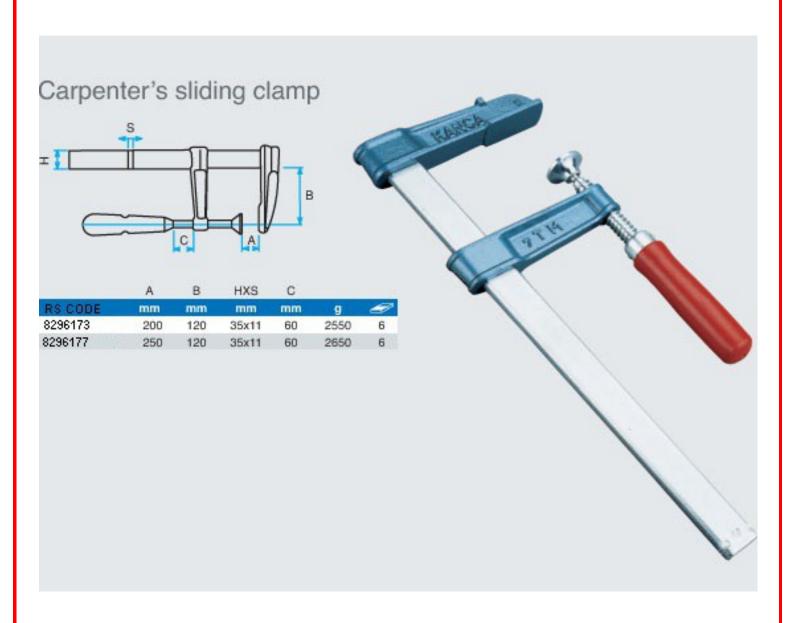

## RS Pro 250mm x 120mm Sliding Clamp

RS Stock No: 829-6177

#### **Product Details**

RS Pro sliding clamp has drop forged steel construction for the most challenging applications. It offers 250 mm jaw opening with a depth of 120 mm. The forceful clamping spindle provides a firm grip. It includes quick release handle for usage flexibility.

#### **Features and Benefits**

- 200 to 250 mm jaw capacities
- Quick release handle
- Drop forged steel
- Easy operation

## **Specifications:**

| Jaw Depth   | 120 mm        |
|-------------|---------------|
| Jaw Opening | 250 mm        |
| Type        | Sliding Clamp |