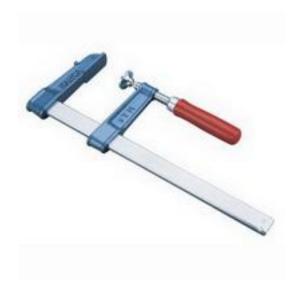

## RS Pro 250mm x 120mm Sliding Clamp

RS Stock No: 829-6177

#### **Product Details**

RS Pro sliding clamp has drop forged steel construction for the most challenging applications. It offers 250 mm jaw opening with a depth of 120 mm. The forceful clamping spindle provides a firm grip. It includes quick release handle for usage flexibility.

#### **Features and Benefits**

- 200 to 250 mm jaw capacities
- Quick release handle
- Drop forged steel
- Easy operation

## **Specifications:**

| Jaw Depth   | 120 mm        |
|-------------|---------------|
| Jaw Opening | 250 mm        |
| Type        | Sliding Clamp |