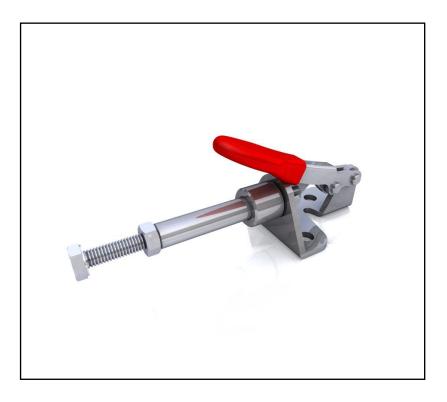

## **FEATURES**

- Over Centre Locking Clamp
- Zinc Plated For Corosion Resistance
- Vinyl Grip
- Clamping Spindle & Accessories Supplied
- Holding Force 50kg

**Product Description** 

Push Pull Toggle Clamp from RS PRO suitable for all work holding applications. Supplied with clamping spindles and accessories.

## **General Specifications**

| Туре | Toggle Clamp |
|------|--------------|
| Grip | Vinyl Grip   |

## **Mechanical Specifications**

| Stroke         | 16mm |
|----------------|------|
| Spindle        | M4   |
| Overall Length | 68mm |
| Holding Force  | 50kg |
| Weight         | 50g  |