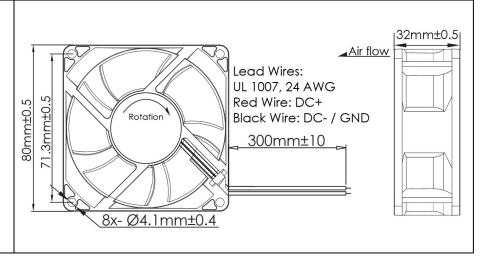

## RS PRO DC FAN 80x80x32mm

**Stock Number: 230-3045** 

ΕN

| Frame                 | PBT, UL94 V-0 Plastic                                                         |
|-----------------------|-------------------------------------------------------------------------------|
| Impeller              | PBT, UL94 V-0 Plastic                                                         |
| Connection            | 2x Lead Wires, 24 AWG                                                         |
| Motor                 | Brushless DC, Auto Cutoff, Auto<br>Restart, Electronically Protected,<br>IP68 |
| Bearing System        | Dual Ball Bearings                                                            |
| Dielectric Strength   | 500VAC/min, <1mA                                                              |
| Insulation Resistance | ≥10M Ohm @ 500 VDC                                                            |

| <u>Operating Temperature</u><br>-15°C ~ +65°C        |
|------------------------------------------------------|
| Storage Temperature<br>-25°C ~ +70°C                 |
| <u>Life Expectancy</u><br>70,000 hours (L10 at 40°C) |
| Weight: 120g (0.26 lbs)                              |