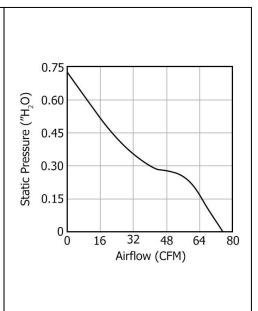

| Model Number         |                              |
|----------------------|------------------------------|
| Rated Voltage        | 12 VDC ± 10%                 |
| Rated Power (Watts)  | 7.8 ± 15%                    |
| Rated Current (A)    | 0.65 ± 15%                   |
| Rated Speed (RPM)    | 6000 ± 15%                   |
| Airflow (CFM)        | 75.1 ± 15%                   |
| Noise Level (dB)     | 50.2                         |
| Max. Static Pressure | 0.73" H <sub>2</sub> O ± 15% |