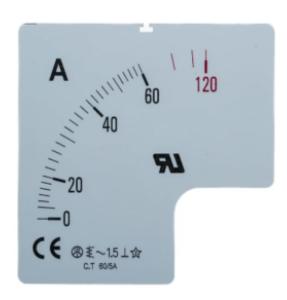

## RS Pro Meter Scale For Use With 72x72 Ammeter

RS Stock No: 901-0422

# **Product Details**

RS Pro meter scale is suitable for use with 72 x 72 ammeter. This 60 A type, panel meter scale is perfect for use with DIN standard moving iron ammeters.

# **Specifications:**

| Accessory Type        | 60 A Meter Scale                                               |
|-----------------------|----------------------------------------------------------------|
| For Use With          | 72 x 72 Ammeter                                                |
| Operating Temperature | -25 to +50°C                                                   |
| Standards Met         | RoHS Compliant; CE Certified; IEC51; BS89; DIN 43780; VDE 0410 |
|                       |                                                                |