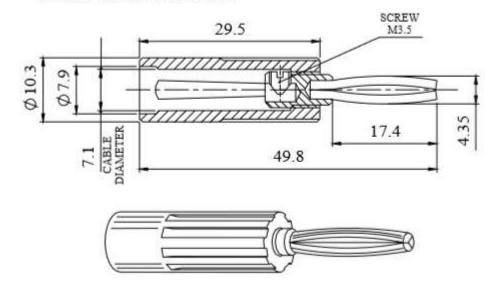

### **Mechanical Specifications**

| Length | 49.8mm |
|--------|--------|
|--------|--------|

# **Product Dimensions Details**

## Dimensions

MAXIMUM CONDUCTOR SIZE 3.5mm