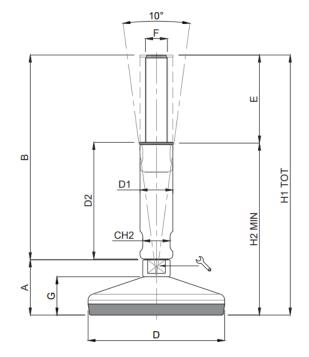

## **USDA Accepted**

Typical Applications Include:

- Dairy and Meat Processing
- Hygienic Environments
- Food processing

| Article Number | E  | F   | В   | D  | S  | G  | A  | D1 | D2 | CH2 | H2  | H1  | Load (kg) |
|----------------|----|-----|-----|----|----|----|----|----|----|-----|-----|-----|-----------|
| 2378182        | 65 | M16 | 150 | 80 | 17 | 25 | 38 | 24 | 85 | 20  | 123 | 188 | 1000      |
| 2378183        | 65 | M20 | 150 | 80 | 17 | 25 | 38 | 30 | 85 | 26  | 123 | 188 | 1000      |
| 2378202        | 65 | M16 | 150 | 60 | 17 | 22 | 35 | 24 | 85 | 20  | 120 | 185 | 700       |