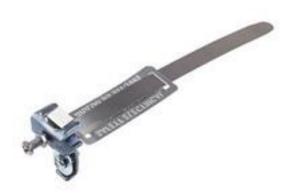

### RS Pro Earth Clamp Metal 12 to 32mm diameter

RS Stock No: 390-2448

#### **Product Details**

RS Pro metal earth clamp has 12 to 32 mm diameter. It has phosphor bronze with a zinc plating main clamp body for durability. It is resistant to corrosion due to damp or chemical laden atmospheres. It comes with an aluminium label embossed safety electrical connections do not remove.

#### **Features and Benefits**

- Stainless steel strap
- Phosphor bronze with a zinc plating main clamp body
- CSA 10 mm<sup>2</sup>
- Resistant to corrosion due to damp or chemical laden atmospheres
- An aluminium label embossed safety electrical connection do not remove is supplied
- Pipe diameter to 1 Inch