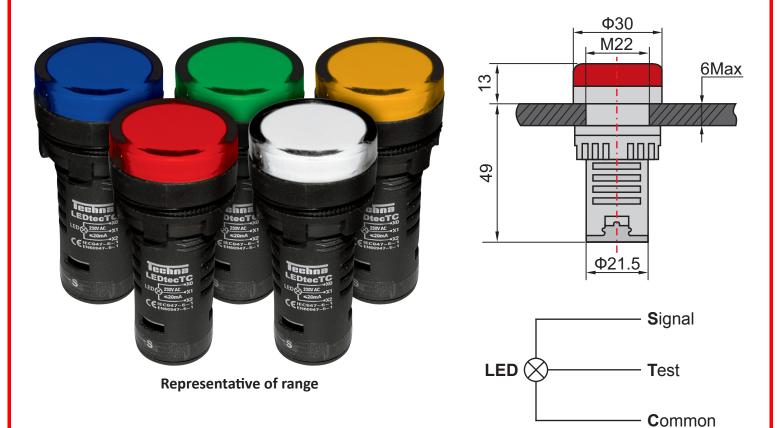

## Datasheet LED Indicator 22mm Red 24Vac/dc Test Circuit

RS Stock Number: 909-2512

ENGLISH

## **Technical Specification**

| Colour                                | Red                    |
|---------------------------------------|------------------------|
| Nominal Voltage (V <sub>n</sub> )     | 24V ac/dc              |
| Operating Voltage Range               | V <sub>n</sub> +/- 15% |
| Frequency (ac)                        | 50 - 60Hz              |
| Insulation Resistance                 | ≥ 2MΩ                  |
| Insulation Withstand                  | 2.5kVac, 1 minute      |
| Current Draw                          | ≤ 20mA                 |
| IP Rating (from front, panel mounted) | IP65                   |
| Brightness                            | ≥ 60 cd/m³             |
| Operational Life                      | <b>30,000</b> hours    |
| Relative Humidity                     | ≤ 98%                  |
| Operating Temperature Range           | -25°C to +55°C         |
|                                       |                        |