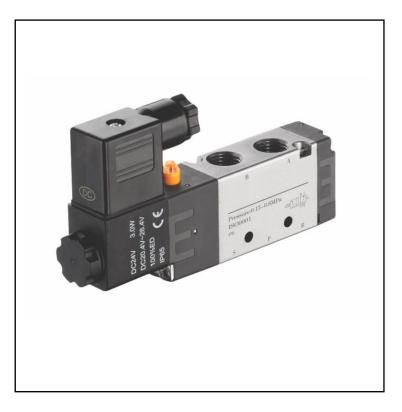

## RS PRO Single Solenoid Valve

RS Stock No.: 2351242

5/2 Function

Normally Closed

## Product Description

| Part No. | Body Size | Port Size | Voltage |
|----------|-----------|-----------|---------|
| 2351242  | 18 mm     | 1/8"      | 24 V DC |

## Features

- 5/2 function
- Single solenoid valve
- IP65 rated

| General Specifications |                          |
|------------------------|--------------------------|
| Working pressure       | 1.5 to 8 bar             |
| Guaranteed pressure    | 12 bar                   |
| Working temperature    | -20°C to +70°C (dry air) |
| Working medium         | Clean air                |
| Acting type            | Pilot type               |