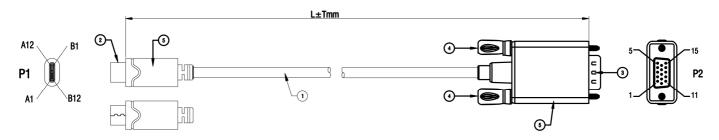

| 5 | BLACK 45P PVC                                                           |   | G   |
|---|-------------------------------------------------------------------------|---|-----|
| 4 | SCREW:#4-40UNC(Black Moldin,Nickel Plated)                              | 2 | PCS |
| 3 | HDB15P MALE(Black Insulator, Gold Plated) + PCB'A                       | 1 | PCS |
| 2 | USB Type-C MALE(White Insulato,Gold Plated)                             | 1 | PCS |
| 1 | NON-UL,(32#*1P+D+AL/MY)*5+32#*4C+24#*2C+AL+B 0D=4.8mm,BLACK TPE JACKET. | 1 | PCS |