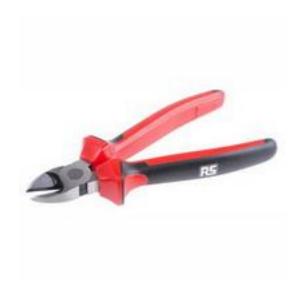

### **Product Details**

RS Pro diagonal cutter measuring 180 mm, is made of steel. This cutter with duo tech soft grip handles, is an excellent addition to your tool kit when you need to cut soft and hard wire.

#### **Features and Benefits**

- 2.5 mm maximum cutting capacity
- 180 mm long
- Duo tech soft grip handles
- Made from steel