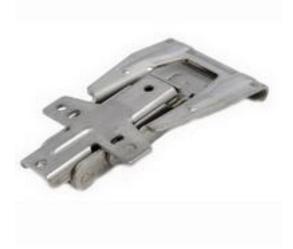

## RS Pro Stainless Steel Toggle Latch, Lockable, Lock not included, 357kgf Op.Tension RS Stock No: 436-9993

### **Product Details**

RS Pro toggle latch is made of durable stainless steel and it lies flat when unlocked for minimum protrusion. The lockable latch with out lock, has an operating tension of 357 kgf. This shock resistant latch withstands heavy vibration. It features locking mechanism to prevent accidental opening.

### **Features and Benefits**

- High strength latch plus catch
- Shock resistant
- Withstands heavy vibration
- Locking mechanism to prevent accidental opening
- Lies flat when unlocked for minimum protrusion
- 357 kgf operating tension