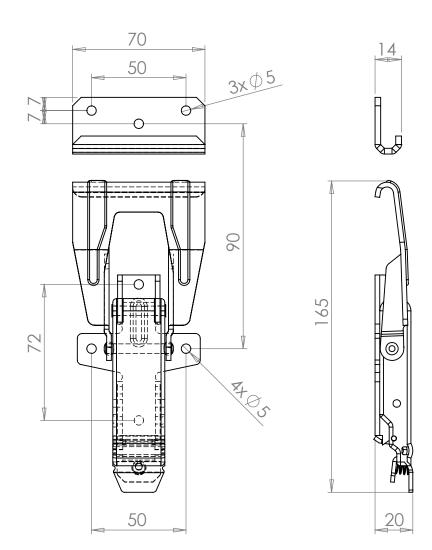

### **Specifications:**

Depth Lockable Material

Operating Tension

Width

19 mm Yes, Lock Not Included Stainless Steel 357 kgf 70 mm

436-9971 : Zinc plated steel 436-9993 : Stainless steel