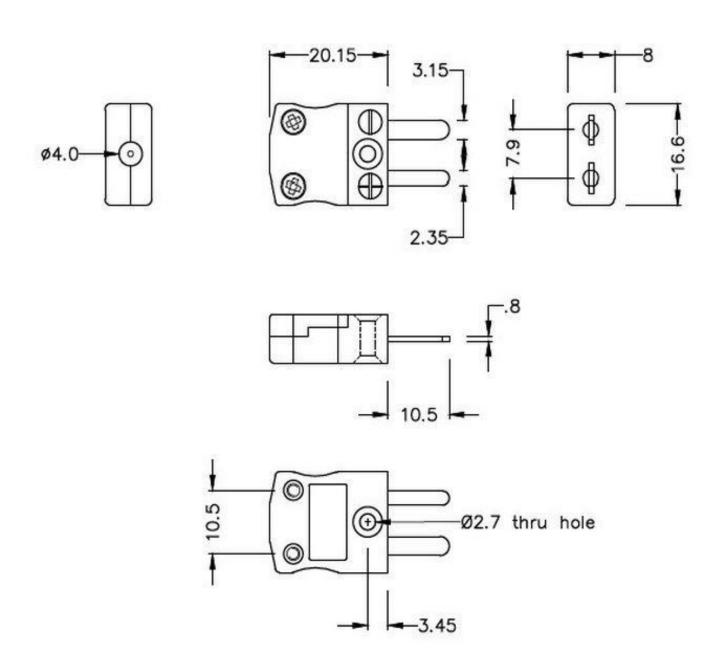

## Miniature in-line Plug

(dimensions in mm)

RS Components is a leading provider for Automation and Control Gear, below is a selection of best selling products:

RS Components is a leading provider for Automation and Control Gear, below is a selection of best selling products: