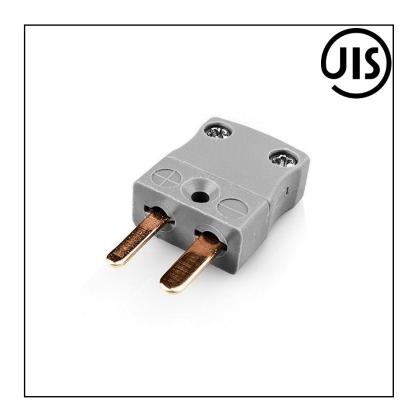

# RS PRO Miniature Thermocouple Connector Plug JM-B-M Type B JIS

RS Stock No.: 771-8764

RS Professionally Approved Products bring to you professional quality parts across all product categories. Our product range has been tested by engineers and provides a comparable quality to the leading brands without paying a premium price.

#### **Product Description**

With flat pins to suit thermocouple type and ideal for general purpose use, all contacts are polarised to ensure correct connection. These connectors will accept thermocouple cable up to 4mm in diameter.

#### **Specifications**

| Thermocouple Type | B JIS     |
|-------------------|-----------|
| Connector Type    | Plug      |
| Connector Size    | Miniature |
| Colour            | Grey      |
| Max. Temperature  | 220°C     |
| Pins              | Flat Pins |
| +Positive Contact | Copper    |
| -Negative Contact | Copper    |