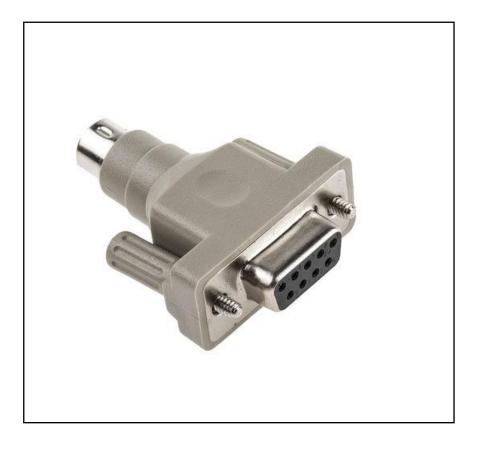

## RS PRO Interface Adapter Female Dsub, 9-Pin (Serial) to Mini DIN, 6-Pin Male

RS Stock No.: 828-296

RS PRO Professionally Approved Products bring to you professional quality parts across all product categories. Our product range has been tested by engineers and provides a comparable quality to the leading brands without paying a premium price.

**Product Description** 

**General Specifications** 

This RS PRO adapter is the ideal solution for your electronics, computers and much more. Upon inspection, it offers a D-sub, 9-pin serial female connector at one end and a Mini DIN, 6 Pin male connector at the other. This device can be quickly installed and held in place via the retaining screws leaving the Mini DIN male ready to accept a female connection.

| adiiorar opoornoutions |                                                                                                                   |
|------------------------|-------------------------------------------------------------------------------------------------------------------|
| Туре                   | <ul> <li>P S/2 6 Pin Mini DIN – 9 Way D Type</li> <li>An interface adapter with a 300V working voltage</li> </ul> |
| Features and Benefits  | <ul> <li>9-way D type connectors to 6-way mini DIN connector</li> <li>Durability of 100 mating cycles</li> </ul>  |
| Connector A            | D-sub, 9-Pin (Serial) Female                                                                                      |
| Connector B            | Mini DIN, 6-Pin Male                                                                                              |
| Connector A Gender     | Female                                                                                                            |
| Connector A Type       | D-sub, 9-Pin (Serial)                                                                                             |
| Connector B Gender     | Male                                                                                                              |
| Connector B Type       | Mini DIN, 6-Pin                                                                                                   |