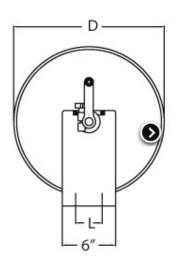

### **Dimensions**

**ENGLISH** 

ř.

| А   | В   | С   | D   | Е   | F   | L  | М   |
|-----|-----|-----|-----|-----|-----|----|-----|
| 140 | 164 | 432 | 419 | 587 | 451 | 79 | 267 |

### All dimensions are in mm