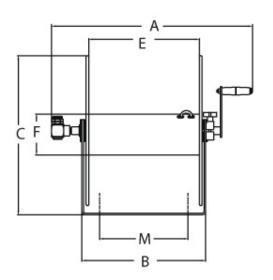

### **Dimensions**

**ENGLISH** 

ř.

| А   | В   | С   | D   | Е   | F   | L  | М   |
|-----|-----|-----|-----|-----|-----|----|-----|
| 140 | 164 | 432 | 419 | 587 | 451 | 79 | 267 |

### All dimensions are in mm