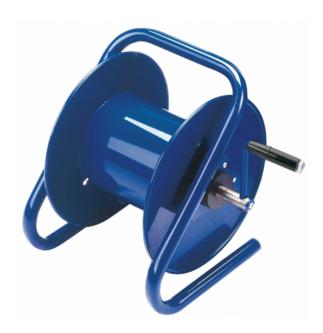

# 69m x 12mm Portable Manual Rewind Hose Reel

## 69m x 12mm Portable Manual Rewind Hose Reel

"Caddy Mount" hand crank hose reels offer lightweight, compact portability for long lengths of hose. Eliminate the task of manually coiling and uncoiling hose and easily transport it to the job site on wheels.