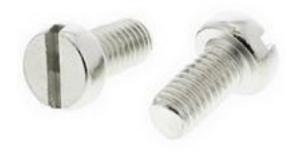

# RS Pro Nickel Plated Brass Cheese Head Machine Screws, M5 x 10mm

RS Stock No: 482-9928

#### **Product Details**

RS Pro machine screw measuring M5 x 10 mm, is made of brass with nickel plated finish to resist tarnishing. This cheese head screw with metric thread has slotted drive.

#### **Features and Benefits**

- Nickel plated finish to resist tarnishing
- Durable brass construction
- Metric thread