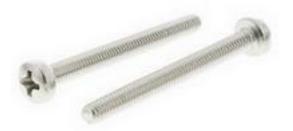

# RS Pro Nickel Plated Brass Pan Head Machine Screws, M4 x 40mm RS Stock No: 483-0221

#### **Product Details**

RS Pro machine screw measuring M4 x 40 mm, is made of brass with nickel plated finish to resist tarnishing. This pan head screw comes with metric thread. The pozidriv screw meets DIN 7985 standards.

#### **Features and Benefits**

- To DIN 85
- Nickel plated finish to resist tarnishing
- Durable brass construction