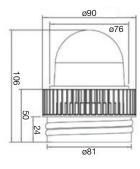

#### Materials

Marine grade aluminium alloy with powder coating and polycarbonate diffuser

LS105

IP 56

LS305