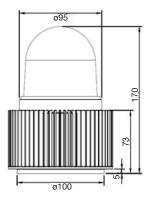

#### Materials

Marine grade aluminium alloy with powder coating and polycarbonate diffuser

LS105

IP 56

LS305