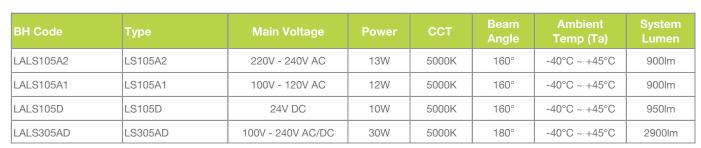

## LED L SERIES MODULE



### L SERIES





#### **Key Features**

- Triac dimming compatible (12W and 13W only)
- Complete solution with heat sink, driver and polycarbonate diffuser
- Vibration-resistant
- Alternative to 100W and 300W incandescent bulb
- Energy savings of up to 90% compared to incandescent bulb
- Long service life of 50,000 hours L70 @ 45°C (Ta)

**TECHNICAL SPECIFICATIONS** 

- Safety, EMC and IEC compliance

#### Applications

Retrofitting for Incandescent and Halogen Lightings

#### Materials

Marine grade aluminium alloy with powder coating and polycarbonate diffuser







LS105

IP 56



LS305

# Ideal Replacement:



Also available in other CCT.



Due to our continuous development and product improvement policy, we reserve the rights to revise the specifications of all products without pior notice.