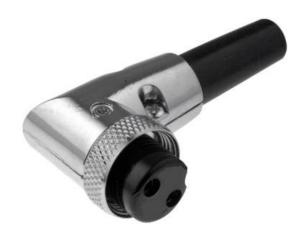

## **RS Pro 2 Pin Right Angle Plug**

## Specifications:

From RS Pro, these miniature right angle connectors are primarily intended for low voltage and signal applications. With the 2-pin, all the way up to 8-pin available, you are sure to find a model suitable for your application. All models are highly reliable and excellent quality.

## ENGLISH

| Specifications      |             |
|---------------------|-------------|
| Mating Type:        | Threaded    |
| Number of Pins:     | 2           |
| Contact Gender:     | Female      |
| Connector Size:     | Miniature   |
| Termination Method: | Crimp       |
| Current Rating:     | 1A          |
| Body Orientation:   | Right Angle |